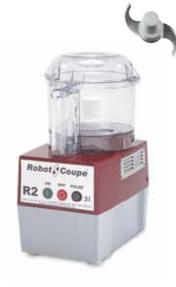

## R 2 B CLR

| ✓                                           | ✓                                           |
|---------------------------------------------|---------------------------------------------|
| 1 HP                                        | 1 HP                                        |
| Single phase 120 V                          | Single phase 120 V                          |
| 1725 rpm                                    | 1725 rpm                                    |
| ✓                                           | ✓                                           |
| 3 L clear composite bowl                    | 3 L stainless steel bowl                    |
| Stainless steel smooth "S" blade - Included | Stainless steel smooth "S" blade - Included |