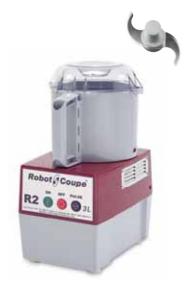

## **R2B**

Induction motor ✓ Power 1 HP Voltage Single phase 120 V Speed 1725 rpm Pulse 3 L gray composite bowl Bowl Stainless steel smooth "S" **Blade** blade - Included