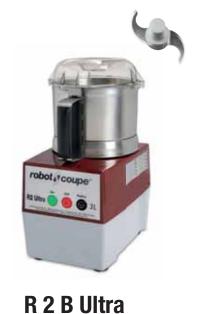

Choose your model:

| R 2 B           | \$ |
|-----------------|----|
| R2B - 120V/60/1 |    |

| R 2 B CLR          | \$ |
|--------------------|----|
| R2BCLR - 120V/60/1 |    |

| R 2 B Ultra      | \$ |
|------------------|----|
| R2UB - 120V/60/1 |    |